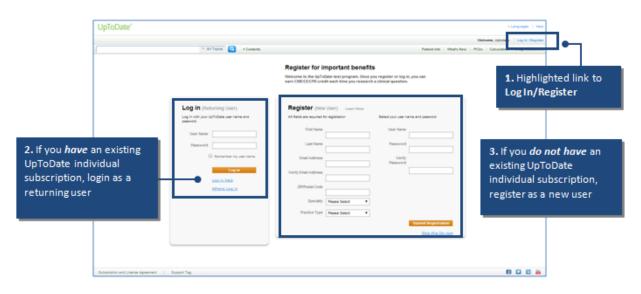

## **Getting started:**

In order to gain access to UpToDate Anywhere you will need to first access UpToDate from within the trust and register for a new account OR login with your current UpToDate credentials when the registration page appears. Once registered, you will have access to UpToDate from any web browser and on up to two mobile devices.

• From within the trust click on the UpToDate desktop icon on any trust computer - then click on the "Login/Register" tab in the upper right hand corner of the UpToDate page.

If you already have an account with UpToDate, then log in using your existing credentials
To create a new account - please register as a new user and create your username and password as shown in the pop up box.

## Register and earn CME/CPD:

Remember: You must register from within the St Helens & Knowsley Hospitals network via the intranet in order to gain access to the mobile apps and accrue CME credits. Complete all fields and click "Submit Registration." This is a onetime registration. Once registered, you will receive an email confirmation from UpToDate. To ensure you are logged in correctly and earning CME credits, check to make sure the CME tab appears in the navigation bar as shown below.