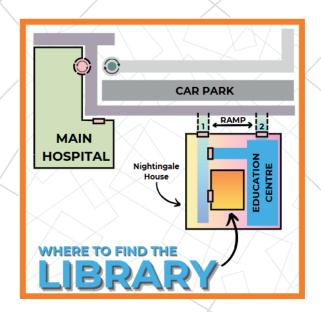

## <u>Join the Libra</u>ry

Scan the QR code to complete the registration form.
Select Mersey & West Lancashire Teaching Hospitals NHS Trust (STHK)

LIBRARY

Visit the Library in-person in Nightingale House at Whiston Hospital to browse our collections!